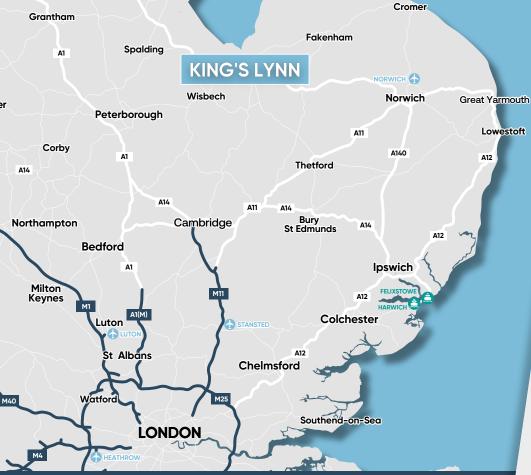

## LOCATION

The site is situated in Kings Lynn on the North Norfolk coast and is equi-distant from the key towns of Norwich (44 miles), Peterborough (36 miles) and Cambridge (44 miles). Further, the site is 98 miles north of London. The site is the former Dow Chemicals site situated on Estuary Road to the north west of Kings Lynn.

Kings Lynn is a thriving town with direct rail inks to Cambridge and London Kings Cross.

The site benefits from excellent road accessibility with the A47 linking Kings Lynn to Peterborough and Norwich and the A10 providing a direct link to Cambridge.

Further, the site is 98 miles from London via the A10 and M11, providing excellent linkages to the wider south east.

Site fully remediated to allow industrial redevelopment.

Some vacant existing site buildings to remain on site as identified on aerial image.