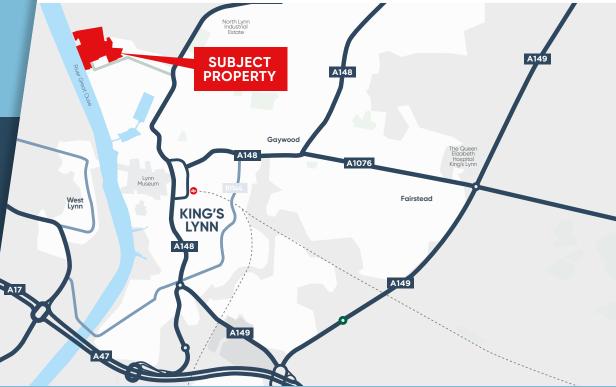

## LOCATION

The site is situated in Kings Lynn on the North Norfolk coast and is equi-distant from the key towns of Norwich (44 miles), Peterborough (36 miles) and Cambridge (44 miles). Further, the site is 98 miles north of London. The site is the former Dow Chemicals site situated on Estuary Road to the north west of Kings Lynn.

Further, the site is 98 miles from London via the A10 and M11, providing excellent linkages to the wider south east.

Site fully remediated to allow industrial redevelopment.

Some vacant existing site buildings to remain on site as identified on aerial image.