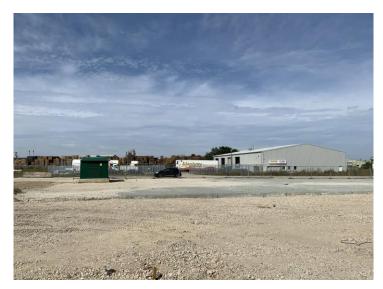

# DURRANTS COMMERCIAL

**Hornbill Business Park,** Benacre Road, Ellough, Beccles, Suffolk, NR34 7XD

Hornbill Business Park is located in North Suffolk on the south eastern margin of Beccles in a popular industrial and business area comprising well established industrial estates, independent factory complexes and with a multitude of different business activities. Nearby occupiers include: Norfolk & Suffolk Plant, Carcom, Westrock Linkx Systems, Broadwater Mouldings and others.

Hornbill Business Park is owned by experienced industrial developers Saint Vincent Holdings. The site is managed by Peter Colby Commercials Ltd and encompasses about 28 acres of development land benefiting from Local Enterprise Partnership (LEP) designation. The owner is installing relevant infrastructure, building units to let and disposing of plots for third party development.