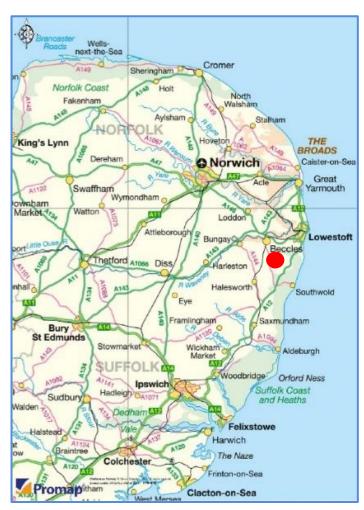

# DURRANTS COMMERCIAL

**Hornbill Business Park,** Benacre Road, Ellough, Beccles, Suffolk, NR34 7XD

Hornbill Business Park is located in North Suffolk on the south eastern margin of Beccles in a popular industrial and business area comprising well established industrial estates, independent factory complexes and with a multitude of different business activities. Nearby occupiers include: Norfolk & Suffolk Plant, Carcom, Westrock Linkx Systems, Broadwater Mouldings and others.

5 miles to the A12 and thence to Ipswich, London and the M25. Direct links to A143 (Bury St Edmunds) A145 (Lowestoff and North Sea coast) A146 (Norwich & Great Yarmouth).

Beccles southern relief road is accessed from the connecting roundabout 800m away.